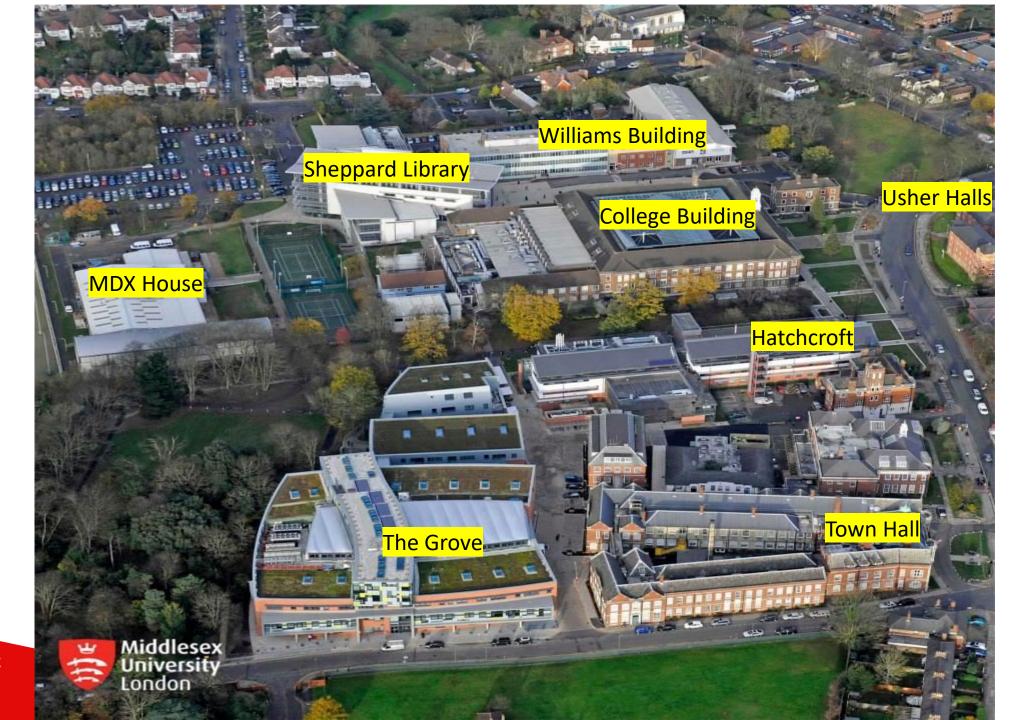

## OUR CAMPUS AND LOCATION

#### **WORLD CLASS FACILITIES**

- £200m investment in one of London's biggest and best-equipped campuses
- Recognised as one of the top universities in London for spend on facilities per person (The Sunday Times Good University Guide, 2015)
- The Grove £80m centre for art, design and media
- New studios and spaces for performing arts
- Cutting edge technology and laboratories for Science, Healthcare and Computing

### **SHEPPARD LIBRARY**

- **○**Open 24/7
- UniHelp Desk
- FREE Printing & Photocopy
- FREE Laptop Loan