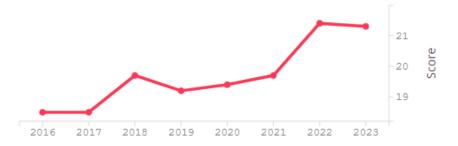

#### Ranking position 2016 to 2023:

| 2016            | 2017            | 2018    | 2019    | 2020    | 2021    |
|-----------------|-----------------|---------|---------|---------|---------|
| 601-800         | 501-600         | 401–500 | 401–500 | 401–500 | 401–500 |
| 2022<br>401–500 | 2023<br>401–500 |         |         |         |         |