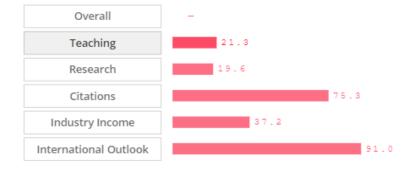

#### **World University Rankings**

2023 Rank: 401-500

View full ranking table

#### Breakdown via year: TEACHING